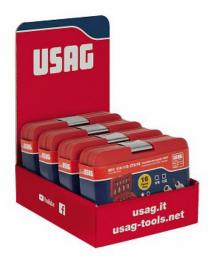

## COUNTER DISPLAY STAND WITH ASSORTMENTS OF SOCKETS

## 601 JTX16/B4

• Supplied with 4 assortments of sockets 601 1/4-1/2 JTX16

## **Family details**

| Code      | LxPxH mm    | Real Address Contracting |
|-----------|-------------|--------------------------|
| U06010019 | 205x250x315 | 1                        |

Stanley Black & Decker Italia S.r.l.